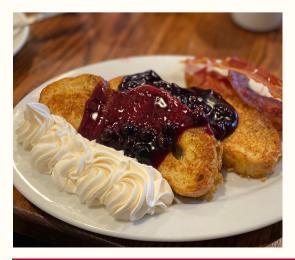

#### 9. Stuffed French Toast ...... \$11.99

French Toast stuffed with peach or blueberry topping and whipped cream. Served with bacon, sausage, or scrapple.