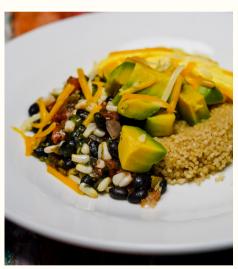

#### 11. Southwest Quinoa Bowl \$13.99

A generous portion of quinoa topped with two eggs any style, Texas salsa, avocado, and Cheddar cheese. .

| 12. Country Combo \$12.99                                                                                                         |
|-----------------------------------------------------------------------------------------------------------------------------------|
| Two fresh eggs any style, served over home fries, with choice of cheese, topped with stewed tomatoes. Includes toast.             |
| 13. Farmers' Skillet \$13.99                                                                                                      |
| Scrambled eggs over home fries, topped with sausage gravy and Cheddar cheese. Served with toast.                                  |
| 14. Biscuits & Gravy \$10.99                                                                                                      |
| Biscuits smothered with sausage gravy and served with potatoes                                                                    |
| 15. Eggs Benedict \$12.49                                                                                                         |
| Toasted English Muffin halves topped with Canadian Ham, fresh poached eggs and Hollandaise Sauce. Served with a side of potatoes. |