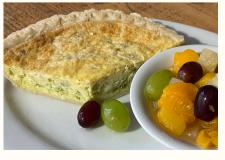

#### Breakfast Quiche \$9.99

Your choice of: Broccoli & Cheddar, Spinach, or Lorraine (Bacon and Swiss). Served with a side of fruit cocktail.