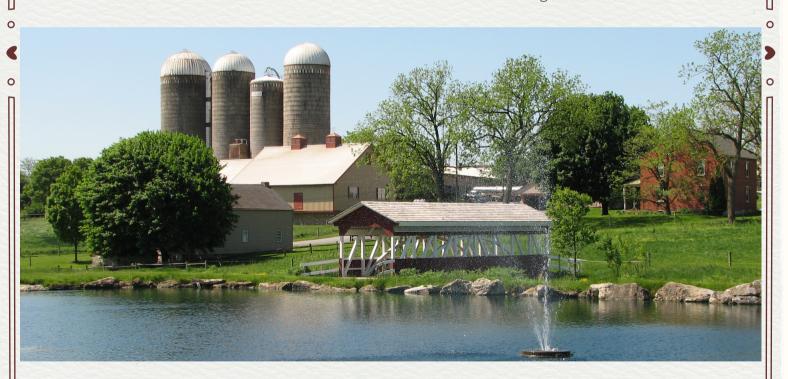

# Oregon Dairy History

In 1952, Mr. and Mrs. Earl D. Hurst purchased a farm located along 272 in Manheim Township. Mom and Pop Hurst had a dream of serving their neighbors and friends by selling fresh products from their farm.

A number of years later, after their family of ten children were raised, Mom and Pop's dream became a reality. In 1974, they built and operated a small dairy store from which they sold fresh milk, eggs and produce. A few years later the Hurst Family decided to build a new store which was completed in 1979.

Since then, Oregon Dairy has undergone many changes. In 1986 a cafeteria was added to the store. With the continuing desire to serve their customers more efficiently, the Hurst Family saw the need to expand again. Consequently, in 1988 they enlarged the retail sales area of the store. In the spring of 1993, the cafeteria was changed into a family restaurant.

Oregon Dairy is now home to: The Market at Oregon Dairy, a full service supermarket featuring locally grown produce, an award-winning bakery, full-service seafood department, an amazing meat department featuring fresh cut to order beef, poultry and pork, deli and meal center; The Restaurant at Oregon Dairy featuring authentic PA Dutch Foods and serving breakfast, lunch and dinner; and The Milkhouse Ice Cream Shoppe serving over 25 flavors of delicious hand-dipped ice cream, soft serve, signature sundaes, milkshakes, and floats on our beautiful deck overlooking our farm.