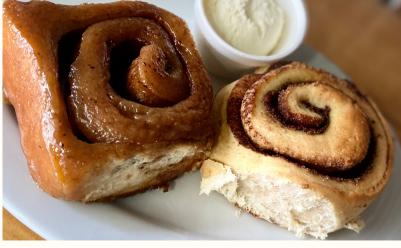

Muffins - Served grilled or warmed ...... \$2.49
Cinnamon Coffee Cake, Blueberry, Raisin Bran

Your choice of a Cinnamon Bun w/ Cream Cheese Icing or Sticky Bun

| Three Bacon Slices\$3.49              |
|---------------------------------------|
| Sausage Llnk \$2.29                   |
| Ham Slice \$3.49                      |
| Fried Cornmeal Mush \$2.49            |
| Scrapple \$3.49                       |
| Home Fries \$2.49                     |
| Hash Brown Patty \$1.99               |
| Fruit Cocktail Cup \$2.99 Bowl \$4.99 |
| Extra Large Fresh Egg\$1.29           |
| One Egg and Toast\$3.49               |
| Two Eggs and Toast\$4.49              |