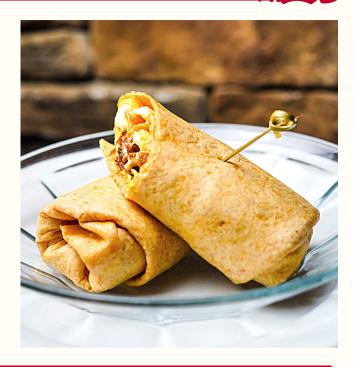

## **Breakfast Sandwiches**

| Egg Muffin Sandwich                                                                    | . \$5.99 |
|----------------------------------------------------------------------------------------|----------|
| Scrambled eggs, Canadian Bacon, and your choice of cheese on a toasted English Muffin. |          |
| Egg Sandwich                                                                           | . \$4.49 |
| Scrambled eggs served on your choice of bread or toast.                                |          |
| Egg Sandwich with Cheese                                                               | \$4.99   |
| Ham & Cheese Egg Sandwich                                                              | \$6.49   |
| Bacon & Cheese Egg Sandwich                                                            | . \$6.49 |
| Sausage & Cheese Egg Sandwich                                                          | . \$6.49 |
| Breakfast Wrap                                                                         | . \$6.49 |
| Scrambled eggs with bacon and your choice of cheese wrapped in a soft, warm tortilla.  |          |
| Bagel Sandwich                                                                         | . \$6.99 |