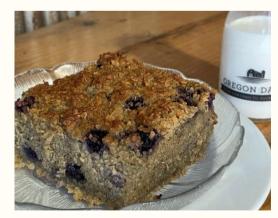

#### **Oregon Dairy's Famous Baked Oatmeal**

Served all day with our farm fresh milk \$7.49
Flavors: Plain, Cranberry Nut,
Blueberry, and Vanilla Peach.
Also available:
No Sugar Added Blueberry or Plain