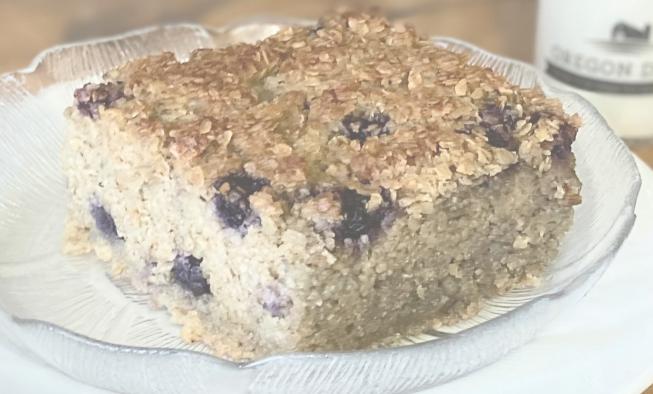

#### **Oregon Dairy's Famous Baked Oatmeal**

Served all day with our farm fresh milk \$7.49
Flavors: Plain, Cranberry Nut,
Blueberry, and Vanilla Peach.
Also available:
No Sugar Added Blueberry or Plain